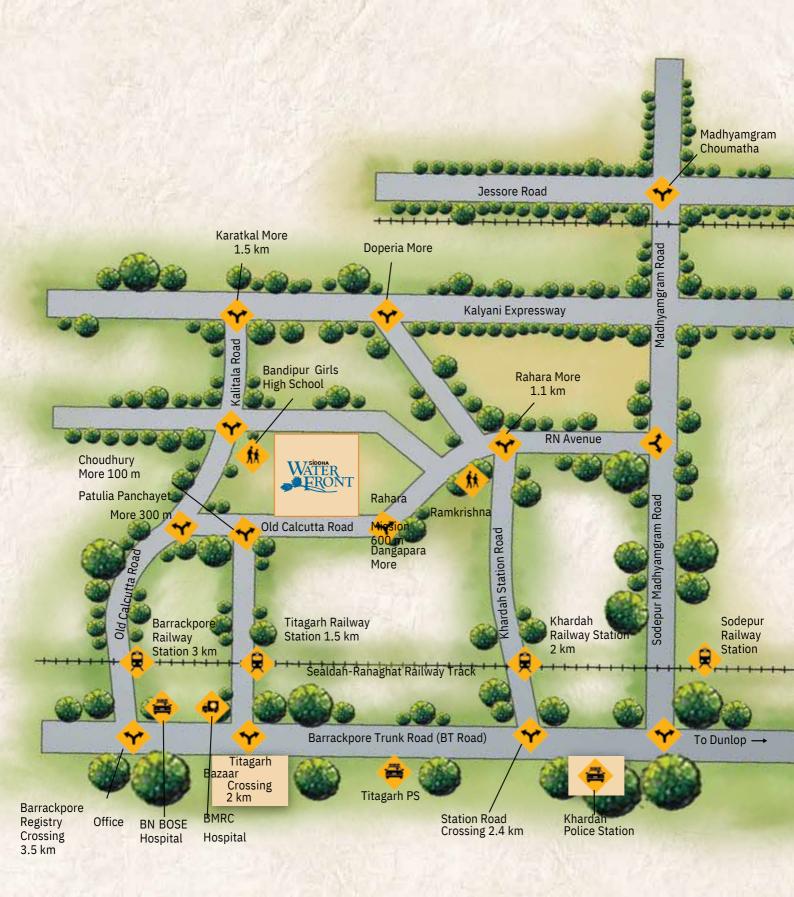

## Location

## Location

| Nearby                                                 |        |       |
|--------------------------------------------------------|--------|-------|
| Rahara Ramakrishna Mission School                      | 2 min  | 600 m |
| Rahara Bazaar                                          | 5 min  | 1.3   |
| Khardah Station                                        | 7 min  | km    |
| Khardah Bus Stand                                      | 7 min  | 1.8   |
| BMRC Hospital                                          | 10 min | km    |
| Sriniketan Shopping Mall                               | 15 min | 2.3   |
|                                                        |        | km    |
| Estimated distance and time for private transportation |        | 2.5   |
|                                                        |        | km 5  |