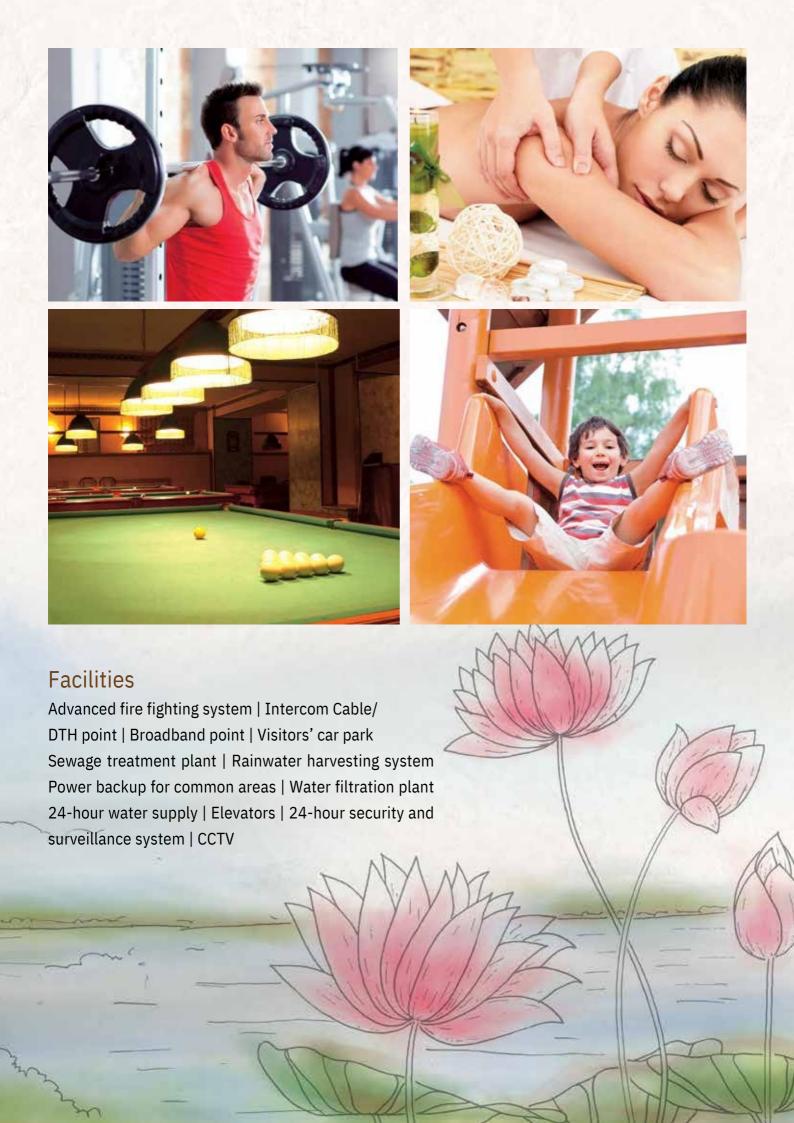

### Conveniences

- Residents' association room
- Living quarters for property manager
- Guest house
- Easy connectivity to the main road
- Residents' cycle stand

Siddha WaterFront will be equipped to handle your health and leisure needs with a full-fledged in-complex club.

#### **ELECTRICALS**

Superior-quality concealed copper (fire-resistant low smoke) wiring Modular switches and miniature circuit breakers, TV sockets, broadband point