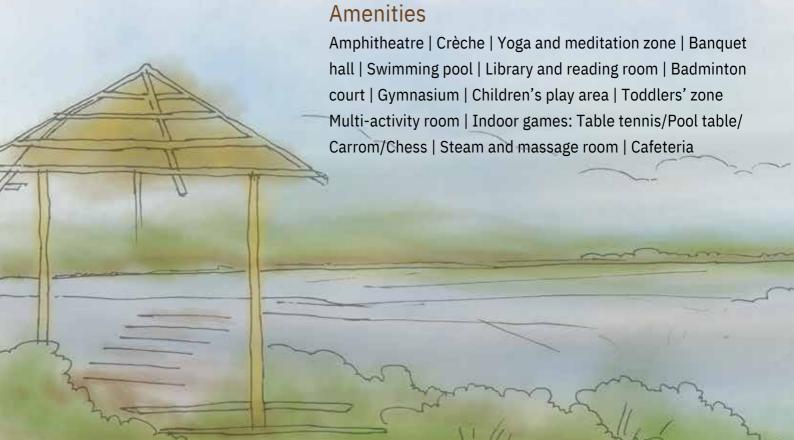

### Conveniences

- Residents' association room
- Living quarters for property manager
- Guest house
- Easy connectivity to the main road
- Residents' cycle stand

Siddha WaterFront will be equipped to handle your health and leisure needs with a full-fledged in-complex club.